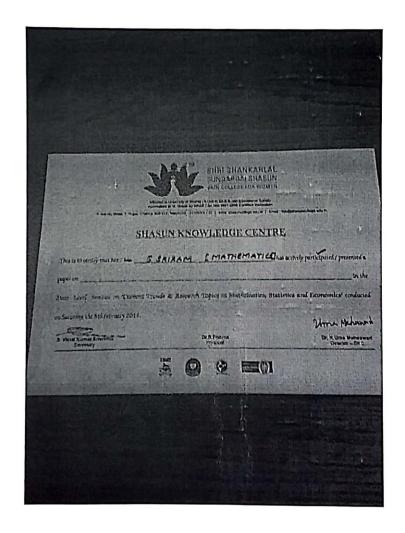

Co-ordinator

SHRI SHANKARLAL SUNDARBAI SHASUN JAIN COLLEGE FOR WOMEN-STATE LEVEL SEMINAR ON CURRENT TRENDS IN RESEARCH TOPICS IN MATHEMATICS-8 $^{TH}$  FEBRUARY 2014-PARTICIPATED