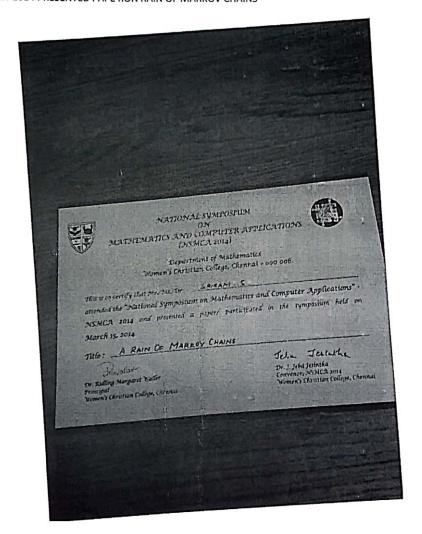

NATIONAL SYMPOSIUM ON MATHEMATICS AND COMPUTER APPLICATIONS –WCC NCMCA-2014-15  $^{\rm TH}$  MARCH-2014 PRESENTED PAPE RON RAIN OF MARKOV CHAINS