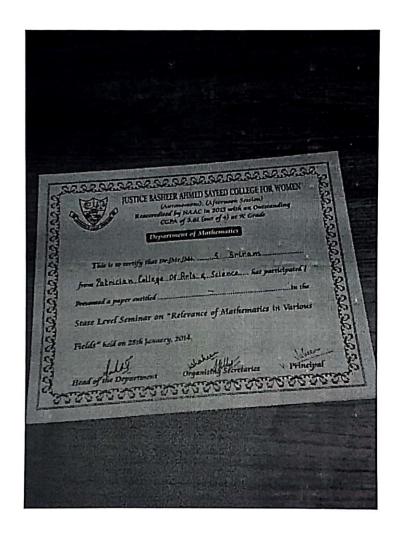

STATE LEVEL SEMINAR ON REFERENCE OF MATHEMATICS IN VARIOUS FIELDS-PARTICIPATED-JUSTICE BASHEER AHMED COLLEGE FOR WOMEN- $20^{\mathrm{TH}}$  JANUARY 2014