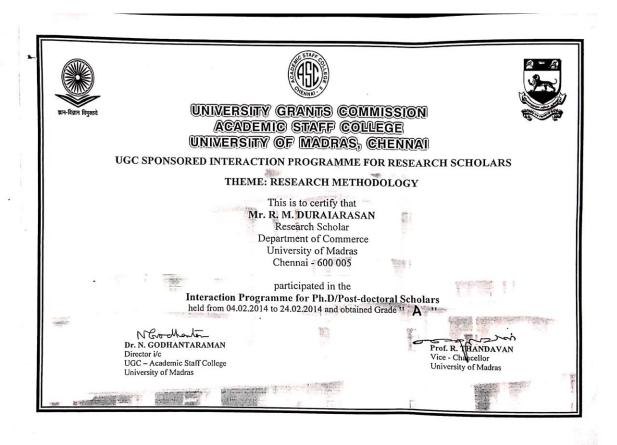

## Certificate of Participation

| This is to certify that R.M. DURAIARASAN                    | of                                  |
|-------------------------------------------------------------|-------------------------------------|
| UNIVERSITY OF MADRAS                                        | participated in a                   |
| two day workshop titled "An insight to Data Analysis throug | gh SPSS" held on                    |
| 31.01.2014 and 01.02.2014.                                  | 9                                   |
| م هنگ م                                                     | •8                                  |
| K.R.+                                                       | 7.8.7.                              |
| Ms.K.L.Sumathy Dr.K.P. Malathishiris Chennaldo Mr.K.B.Arun  | <b>Disector</b> Mr.K.B.Krisshnanand |
| (0)                                                         |                                     |