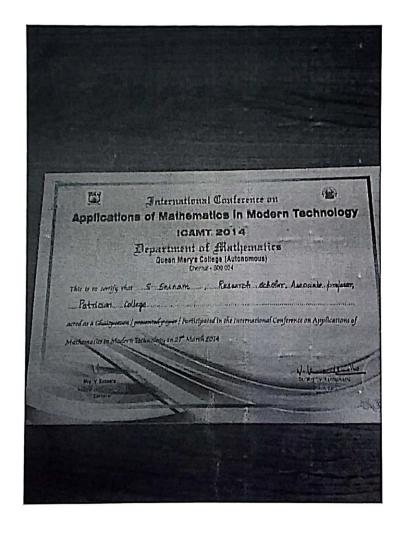

ρ

Alhaj.S.M.Mohamed Yousuf Chairman

Dr.K.Shyama Sundar

r.K.Shyama Sundar Convenor Dean – MBA TM kuin

Prof.T.M.Kuthubudeen Co-Convenor HOD – MBA Dr.P.Pandian & Ms.S.Srividhya Co-ordinators INTERNATIONAL CONFERENCE ON APPLICATIONS OF MATHEMATICS IN MODERN TECHNOLOGY-ICAMT-2014-21<sup>5T</sup> MARCH 2014-PARTICIPATED